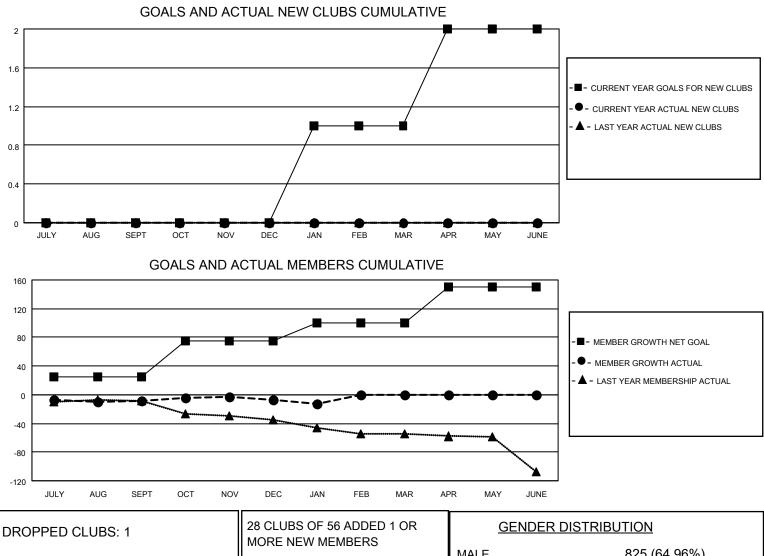

## LOCATION VIRGINIA

District 24 C

Results as of: 1/31/2023

| Clubs                 |               |           |               | Members               |                          |                         |                                                    |
|-----------------------|---------------|-----------|---------------|-----------------------|--------------------------|-------------------------|----------------------------------------------------|
| RESULTS FOR 2022-2023 |               |           |               | RESULTS FOR 2022-2023 |                          |                         |                                                    |
| QUARTER               | NEW CLUB GOAL | NEW CLUBS | DROPPED CLUBS | QUARTER ME            | EMBER GROWTH NET<br>GOAL | MEMBER GROWTH<br>ACTUAL | DROPPED<br>MEMBERS ACTUAL<br>(including transfers) |
| JULY/AUG/SEPT         | 0             | 0         | 0             | JULY/AUG/SEPT         | 25                       | 29                      | 33                                                 |
| OCT/NOV/DEC           | 0             | 0         | 1             | OCT/NOV/DEC           | 50                       | 24                      | 23                                                 |
| JAN/FEB/MAR           | 1             | 0         | 0             | JAN/FEB/MAR           | 25                       | 8                       | 14                                                 |
| APR/MAY/JUNE          | 1             | 0         | 0             | APR/MAY/JUNE          | 50                       | 0                       | 0                                                  |

| DROPPED CLUBS: 1 |    | MORE NEW MEMBERS          | GENDER DISTRIBUTION       |              |
|------------------|----|---------------------------|---------------------------|--------------|
|                  |    |                           | MALE                      | 825 (64.96%) |
|                  |    |                           | FEMALE                    | 445 (35.04%) |
| DROPPED MEMBERS  |    |                           | NON BINARY                | 0 (0.00%)    |
|                  |    |                           | PREFER NOT TO ANSWER      | 0 (0.00%)    |
| DECEASED         | 20 |                           |                           |              |
| CLUB CANCELLED   | 2  | CLICK HERE FOR CUMULATIVE | TOTAL FAMILY UNIT MEMBERS | s 231        |
| OTHER            | 48 | MEMBERSHIP DATA           |                           |              |
| TOTAL            | 70 |                           | FAMILY MEMBERS PAYING HA  | LF DUES 116  |
|                  |    |                           |                           |              |
|                  |    | <u>]</u>                  |                           |              |